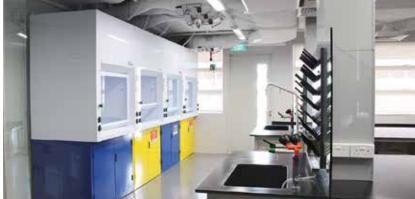

### **ADVANCELAB®PRO STEEL CASEWORK**

Our floor mounted steel casework is the lab furniture of the future. It is flexible and allows infinite modifications at site with a "sliding knee space" concept. Construction uses electrogalvanised steel sheets with heavy epoxy powder coating. Quality hinges, door handles and drawer pulls lend to durability and years of trouble free use. We stock both epoxy and phenolic resin table tops to ensure quick ship possibilities to our ever growing export division.

### **FUME HOODS**

"Fume hoods are a safety device in which chemical manipulations can be performed. Potentially dangerous fumes are contained; extracted via an exhaust system and expelled to the environment where it is diluted and no longer pose as a health risk."