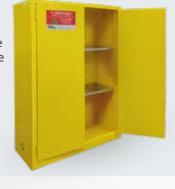

# **SAFETY STORAGE**

**CABINETS** 

Safety storage cabinets are essential in any area where chemicals are stored. They provide a safe storage solution; allowing personnel time to escape in emergencies.