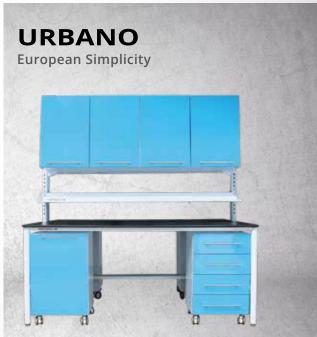

### **ADVANCELAB®PRO STEEL CASEWORK**

Our floor mounted steel casework is the lab furniture of the future. It is flexible and allows infinite modifications at site with a "sliding knee space" concept. Construction uses electrogalvanised steel sheets with heavy epoxy powder coating. Quality hinges, door handles and drawer pulls lend to durability and years of trouble free use. We stock both epoxy and phenolic resin table tops to ensure quick ship possibilities to our ever growing export division.

# **NEW SERIES**