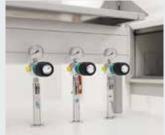

## **GAS ALARM**

The Ax60+ is a multi-gas safety device for monitoring carbon dioxide and oxygen. The CO2 and O2 sensors are interchangeable and can be fully integrated as part of a multi-point, multi-gas detection and alarm system.

The O2NE+ is a simple to use and maintain ambient oxygen depletion monitor and sensor, ideal for monitoring oxygen levels where inert gases such as N2, Ar or He pose a risk of depleting O2 levels in ambient air.