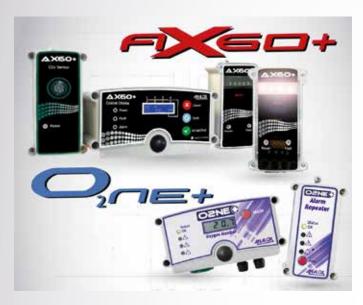

## **GAS ALARM**

The Ax60+ is a multi-gas safety device for monitoring carbon dioxide and oxygen. The CO2 and O2 sensors are interchangeable and can be fully integrated as part of a multi-point, multi-gas detection and alarm system.

The O2NE+ is a simple to use and maintain ambient oxygen depletion monitor and sensor, ideal for monitoring oxygen levels where inert gases such as N2, Ar or He pose a risk of depleting O2 levels in ambient air.