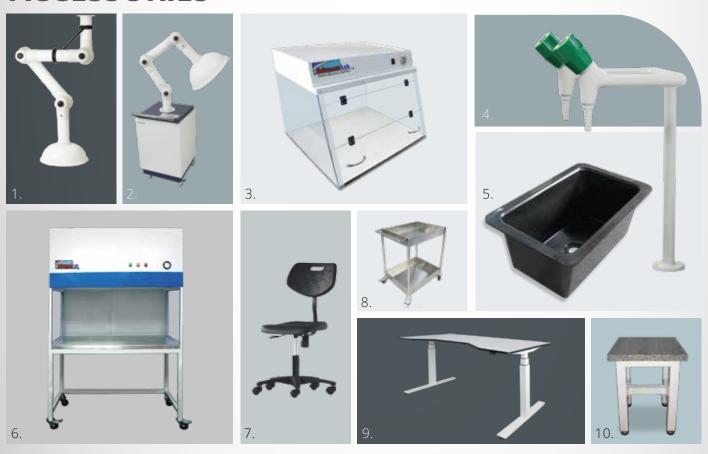

### **ACCESSORIES**

1.Exhaust Arm 2.Mobile Exhaut Unit 3.PCR Cabinet 4.Tapware 5.Sanitary Ware
6.Laminar Flow Cabinet 7.Laboratory Seating 8.Laboratory Cart 9.Ergolab Electrical Adjustable Table
10.Balance Table