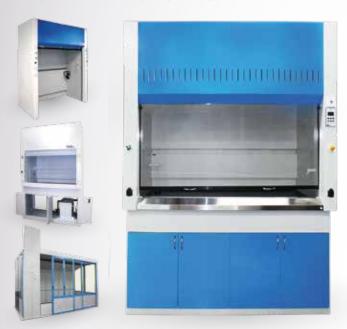

### **FUME HOODS**

"Fume hoods are a safety device in which chemical manipulations can be performed. Potentially dangerous fumes are contained; extracted via an exhaust system and expelled to the environment where it is diluted and no longer pose as a health risk."

- ₩ Walk In
- School
- Customized Units