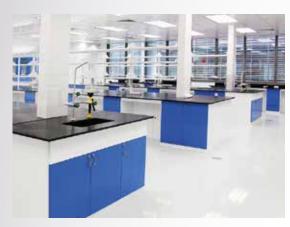

### **ADVANCELAB®PRO STEEL CASEWORK**

Our floor mounted steel casework is the lab furniture of the future. It is flexible and allows infinite modifications at site with a "sliding knee space" concept. Construction uses electrogalvanised steel sheets with heavy epoxy powder coating. Quality hinges, door handles and drawer pulls lend to durability and years of trouble free use. We stock both epoxy and phenolic resin table tops to ensure quick ship possibilities to our ever growing export division.