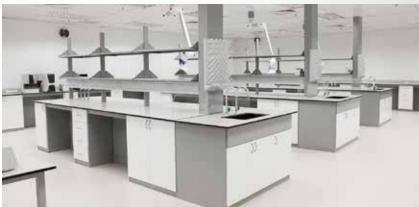

### **ADVANCELAB®PRO STEEL CASEWORK**

Our floor mounted steel casework is the lab furniture of the future. It is flexible and allows infinite modifications at site with a "sliding knee space" concept. Construction uses electrogalvanised steel sheets with heavy epoxy powder coating. Quality hinges, door handles and drawer pulls lend to durability and years of trouble free use. We stock both epoxy and phenolic resin table tops to ensure quick ship possibilities to our ever growing export division.