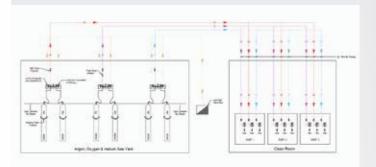

# GAS DISTRIBUTION SYSTEM

## **GAS ALARM**

The Ax60+ is a multi-gas safety device for monitoring carbon dioxide and oxygen. The CO2 and O2 sensors are interchangeable and can be fully integrated as part of a multi-point, multi-gas detection and alarm system.

The O2NE+ is a simple to use and maintain ambient oxygen depletion monitor and sensor, ideal for monitoring oxygen levels where inert gases such as N2, Ar or He pose a risk of depleting O2 levels in ambient air.