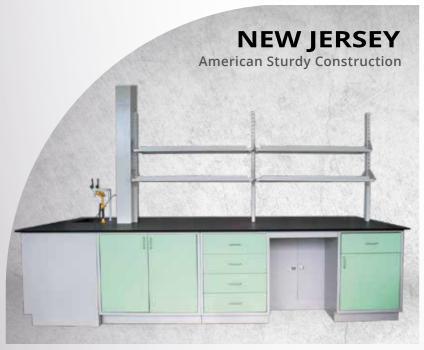

### **ADVANCELAB®PRO STEEL CASEWORK**

Our floor mounted steel casework is the lab furniture of the future. It is flexible and allows infinite modifications at site with a "sliding knee space" concept. Construction uses electrogalvanised steel sheets with heavy epoxy powder coating. Quality hinges, door handles and drawer pulls lend to durability and years of trouble free use. We stock both epoxy and phenolic resin table tops to ensure quick ship possibilities to our ever growing export division.

# **NEW SERIES**